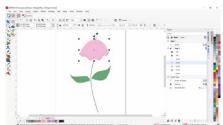

### **CORELDRAW SE (DESIGNERPLUS)**

If you wish to start with a new graphic, simply open the latest version of the graphic program CorelDraw SE, which is included with DesignerPlus level – and get your own drawings in a breeze. Thousands of graphics can also be downloaded via Connect Docker. The Creator does not include CorelDraw SE but you can use graphics by opening them directly on the worktable as readyto-go designs. In both levels many new graphics have been added that you can choose from. Once the design is open, use the new features to have fun creating, editing and designing your personal embroidery design.

### AUTO-DIGITISING AND MANUAL DIGITISING

With both DesignerPlus and Creator level, you have the ability to take artwork and turn it into an embroidery design. This is done using the powerful, updated Auto-Digitising and Manual Digitising tools. In just a few clicks your artwork is ready to stitch. With Manual Digitising you can create your embroidery design from a sketch and digitise it manually. This allows maximum flexibility right from the beginning, using a plethora of stitch settings and effects. DesignerPlus offers even more specialties, like Keyboard Design Collection, Quilt Design Application, Cross Stitch Design Application, Multi-Hooping, PunchWork and Couching.