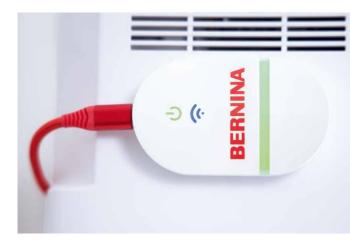

BERNINA Embroidery Software 9 offers numerous new features designed to make creating embroidery fast, easy and rewarding. Both levels offer a variety of new options and possibilities, including WiFi functionality. This new feature requires the BERNINA WiFi Device, which is offered as an optional accessory for both software versions. Creating new designs has never been so easy. Embroidery has reached a new level!

### WIFI FUNCTIONALITY

Send your designs to your machine effortlessly with the new WiFi functionality. The BERNINA WiFi Connector is developed to wirelessly manage and transfer your embroidery designs. This seamless process enables you to do all your creating on the computer, in any room of your house, and then send it to your embroidery machine for stitching. Whenever your embroidery design is ready for stitching out, you just start the process with a click. This new feature requires the BERNINA WiFi Device, which is offered as an optional accessory for both software versions. With the B 790 PRO with WiFi connectivity, embroidery designs can be transferred directly to the machine, or the other way around.