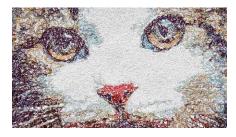

### **3D EMBROIDERY**

The Colour Photo Stitch and Automatic Digitising features turn your favourite photo into a detailed embroidery design in just a few steps. With Puffy Lettering add outstanding 3D effects to embroidered letters and with the enhanced CutWork function create beautiful Eyelet Embroidery and Appliqué. The Globe Effect turns flat embroidery into a 3D design and with Couching, create stunning 3D effect with wool.