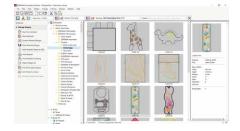

### INTEGRATED DESIGN LIBRARY

This powerful search engine ensures quick access to all designs and provides enhanced design management. It makes it easy to browse, group and search for designs or get inspired. From here you can also directly send your designs to the BERNINA WiFi Device (optionally available) for stitch-out.