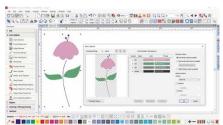

### **COLOUR MANAGEMENT**

Palette positions are numbered for easy reference within the Colour Management system and the colour wheel features a range of colour options. It has never been easier to pick the right colour and fill objects with the help of the numerous choices within the palette (56 + 3 appliqué). The chosen colours are tagged with a blue marker.