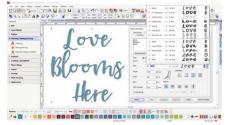

### **FONTS**

You can access lettering from a separate toolbox for lettering and monogramming. Many new fonts have been added to the BERNINA Embroidery Software 9 to give you over 100 fonts – including elegant, contemporary handwritten styles. To ensure the best quality, the recommended size for each font is displayed in the dialog box and the size in the preview is changeable from small to large. The font selection window shows recently used fonts at the bottom for more ease of use. Adding fonts has never been so flexible.