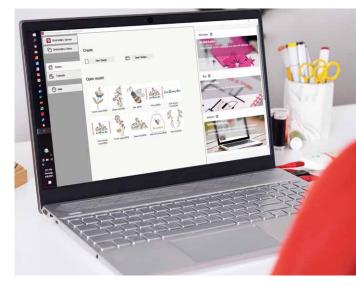

### INTEGRATED DESIGN LIBRARY

This powerful search engine ensures quick access to all designs and provides enhanced design management. It makes it easy to browse, group and search for designs or get inspired. From here you can also directly send your designs to the BERNINA WiFi Device (optionally available) for stitch-out.