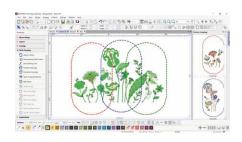

### AUTO-DIGITISING AND MANUAL DIGITISING

With both DesignerPlus and Creator level, you have the ability to take artwork and turn it into an embroidery design. This is done using the powerful, updated Auto-Digitising and Manual Digitising tools. In just a few clicks your artwork is ready to stitch. With Manual Digitising you can create your embroidery design from a sketch and digitise it manually. This allows maximum flexibility right from the beginning, using a plethora of stitch settings and effects. DesignerPlus offers even more specialties, like Keyboard Design Collection, Quilt Design Application, Cross Stitch Design Application, Multi-Hooping, PunchWork and Couching.