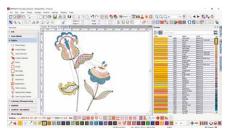

### **FULL EDITING**

Both levels offer full editing tools providing you with unlimited flexibility to alter and customise your embroidery designs. For example, you can add special fill effects, change colours or re-size. With its great new features the BERNINA Embroidery Software 9 opens a wider range of creativity than ever before. The Full Editing feature offers the new Branching and Weld tools. With the Branching tool you don't have to think about the most efficient stitching sequence and connectors as this does it for you. Digitisers often want to combine or weld multiple objects into one which is easy with the new Weld tool.

### **FONTS**

You can access lettering from a separate toolbox for lettering and monogramming. Many new fonts have been added to the BERNINA Embroidery Software 9 to give you over 100 fonts – including elegant, contemporary handwritten styles. To ensure the best quality, the recommended size for each font is displayed in the dialog box and the size in the preview is changeable from small to large. The font selection window shows recently used fonts at the bottom for more ease of use. Adding fonts has never been so flexible.

### **COLOUR MANAGEMENT**

Palette positions are numbered for easy reference within the Colour Management system and the colour wheel features a range of colour options. It has never been easier to pick the right colour and fill objects with the help of the numerous choices within the palette (56 + 3 appliqué). The chosen colours are tagged with a blue marker.