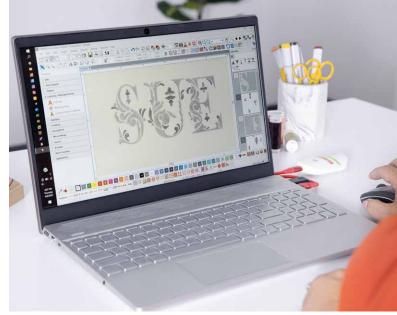

### AUTO-DIGITISING AND MANUAL DIGITISING

With both DesignerPlus and Creator level, you have the ability to take artwork and turn it into an embroidery design. This is done using the powerful, updated Auto-Digitising and Manual Digitising tools. In just a few clicks your artwork is ready to stitch. With Manual Digitising you can create your embroidery design from a sketch and digitise it manually. This allows maximum flexibility right from the beginning, using a plethora of stitch settings and effects. DesignerPlus offers even more specialties, like Keyboard Design Collection, Quilt Design Application, Cross Stitch Design Application, Multi-Hooping, PunchWork and Couching.