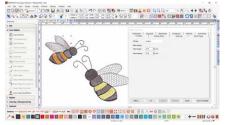

### **COLOUR MANAGEMENT**

Palette positions are numbered for easy reference within the Colour Management system and the colour wheel features a range of colour options. It has never been easier to pick the right colour and fill objects with the help of the numerous choices within the palette (56 + 3 appliqué). The chosen colours are tagged with a blue marker.