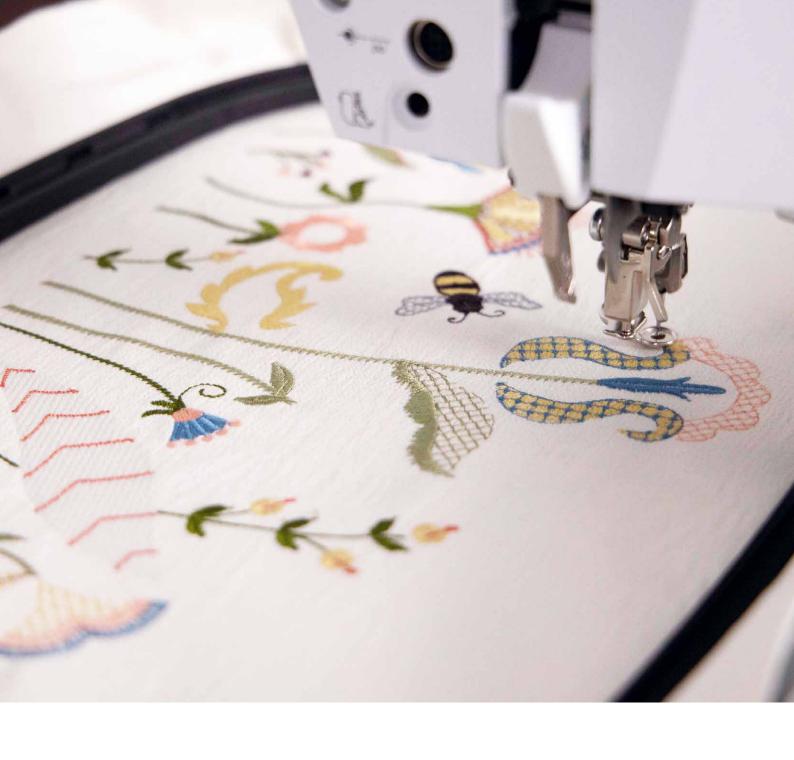

### WIFI FUNCTIONALITY

Send your designs to your machine effortlessly with the new WiFi functionality. The BERNINA WiFi Connector is developed to wirelessly manage and transfer your embroidery designs. This seamless process enables you to do all your creating on the computer, in any room of your house, and then send it to your embroidery machine for stitching. Whenever your embroidery design is ready for stitching out, you just start the process with a click. This new feature requires the BERNINA WiFi Device, which is offered as an optional accessory for both software versions. With the B 790 PRO with WiFi connectivity, embroidery designs can be transferred directly to the machine, or the other way around.