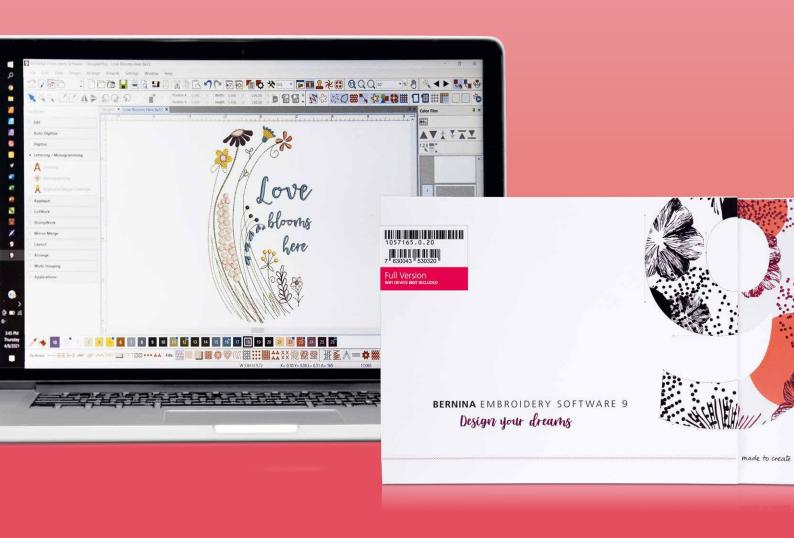

# Design your dreams. Create your ideas. Start embroidering!

BERNINA Embroidery Software 9 has both the long time embroiderer and the BERNINA Software novice in mind. It opens the door to outstanding and creative embroidery and is available in two levels: DesignerPlus offers all the great new and incredible embroidery features for creatives, who want to design unique motifs. Embroiderers who own previous versions can update their older BERNINA Embroidery Software to BERNINA Embroidery Software 9 to get all the great new features. Creator, the second level, is the entry to embroidery, giving the upcoming embroiderer all the tools needed. You can use Creator to start your embroidery projects as well as edit and alter designs to create something personal and valuable to you. And if you're ready for it, you can easily upgrade from Creator to DesignerPlus any time.

BERNINA Embroidery Software 9 offers numerous new features designed to make creating embroidery fast, easy and rewarding. Both levels offer a variety of new options and possibilities, including WiFi functionality. This new feature requires the BERNINA WiFi Device, which is offered as an optional accessory for both software versions. Creating new designs has never been so easy. Embroidery has reached a new level!

The BERNINA Embroidery Software 9 packages consist of a USB stick and a product key card. The USB stick is used for software installation and the product key card for activation.

For more information about installation and system requirements visit  ${\bf bernina.com/V9.}$ 