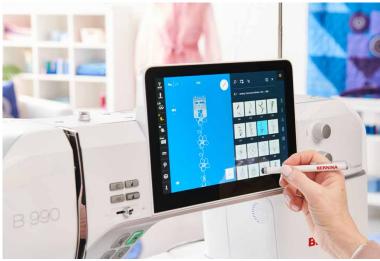

# Beautiful, giant embroidery. Made easy, fast and precise.

The BERNINA 990 features extraordinary innovations to make embroidering easier than ever and even more precise. Go beyond normal embroidery editing with the numerous on-screen editing features. With just the touch of a finger quickly edit and design your embroidery masterpiece visualised in the embroidery hoop. Easy, accurate and intuitive – the world is now your embroidery canvas.

Precisely position your embroidery on any project with the various placement options. The B 990 allows you to place a design down to a single stitch, even checking each stitch with the new BERNINA Pinpoint Laser. The new BERNINA Placement Scanner visualises your hooped fabric directly on the screen as a background to preview design placement and colours. View the needle area on screen with the Camera and combine with the BERNINA Pinpoint Placement to accurately place your designs with ease, every time!

### **NEW BERNINA PLACEMENT SCANNER**

Positioning of embroidery designs has never been easier. Scan to preview how your designs will look when stitched. Viewing the fabric in the hoop on the machine's screen makes placement simple and provides a realistic preview for embroidery colours and sizing. Transfer the scanned background to the optional BERNINA Embroidery Software 9 on your PC to digitise directly on your hooped project.