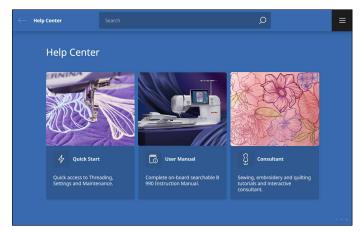

### **NEW HELP CENTER**

Access the onboard manual with search functionality, the Creative Consultant with step-by-step tutorials, or the Quick Start to get started sewing and embroidering in no time. The Help Center can be accessed on your personal device (tablet or smartphone) by simply scanning the QR code on screen (must be connected to WiFi) allowing you to always have information right by your side.

### **EASE OF USE**

The B 990 includes on-screen text to help you quickly find and understand editing features as well as saved and built-in stitch patterns and embroidery designs, and the machine settings. Use the search functionality in the Settings and Help Center to quickly find what you need when you need it.

### **Help Center**

Connect to the Help Center with your personal device by scanning the QR code.