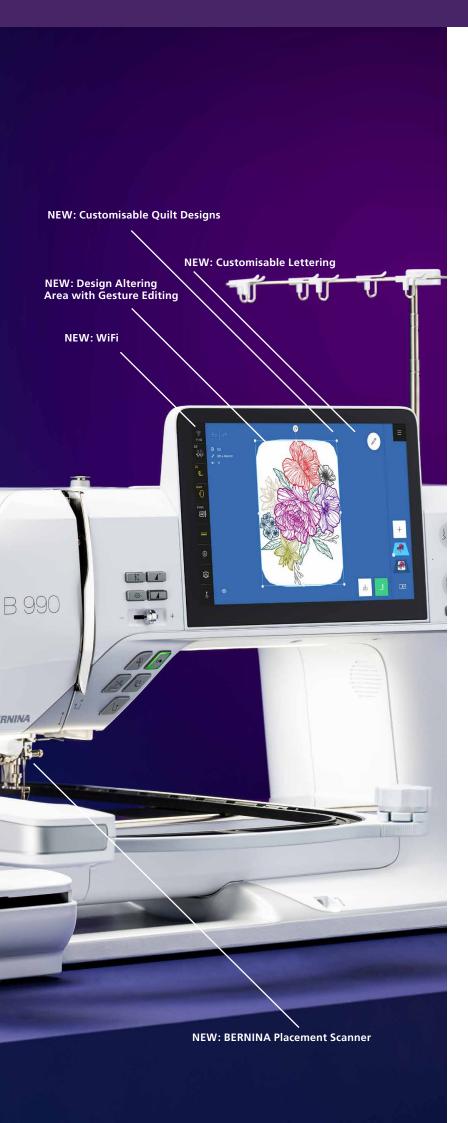

### **NEW BERNINA PLACEMENT SCANNER**

Positioning of embroidery designs has never been easier. Scan to preview how your designs will look when stitched. Viewing the fabric in the hoop on the machine's screen makes placement simple and provides a realistic preview for embroidery colours and sizing. Transfer the scanned background to the optional BERNINA Embroidery Software 9 on your PC to digitise directly on your hooped project.

### **NEW CUSTOMISABLE LETTERING**

24 embroidery fonts with limitless resizing! Create embroidery lettering perfectly to fit your project with multiple lines, alignment and corrections to previously made text. Edit the stitch density and pull compensation, and transform the shape and spacing to get perfect results every time.

# NEW BUILT-IN WIFI CONNECTIVITY AND BERNINA STITCHOUT APP

WiFi allows you to transfer embroidery designs from your optional BERNINA Embroidery Software 9 directly to your B 990, or the other way around. And thanks to the new BERNINA Stitchout App, the embroidery process can be monitored on your smartphone or tablet. The B 990 connects with the app allowing you to monitor the status of your embroidery stitchout from any room in your house. The app notifies you when the machine needs your direct attention, like thread colour change, thread breakage or when the design is finished.

# NEW CUSTOMISABLE STITCH ALTERING AREA

The Stitch Altering Area visualises your sewing stitches and edits in real time. Zoom in and out, rotate the view and see the stitches magically come to life on the screen prior to sewing on your project. Activate the camera to view the needle area in the Stitch Altering Area on screen to ensure your stitch pattern fits your needs.