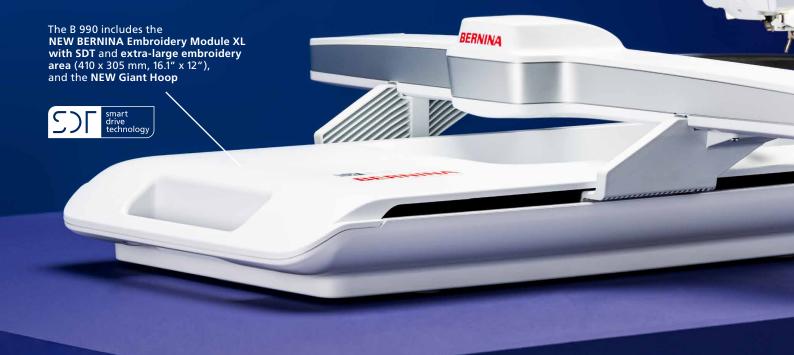

The new Embroidery Module XL with BERNINA Smart Drive Technology (SDT) and the new Giant Hoop come standard with the B 990. The Giant Hoop expands your embroidery horizon with the extra-large space and ability to embroider a 16.1" x 12" area, including an amazing full 12-inch square.

### NEW GIANT HOOP WITH 12" SQUARE EMBROIDERY AREA

The new Giant Hoop is capable of stitching a full 12-inch square within the 16.1" x 12" embroidery field. Perfect for large quilt blocks! Easily hoop and re-hoop your quilt projects with the ergonomic twist lock closure and quick and easy markings on the inner hoop and template to align a 12-inch square. Effortless quilting even on the largest quilts.