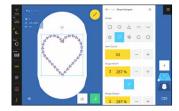

### **Shape Designer**

Arrange designs including imported stitches into formations such as rectangles, circles, hearts, stars, arches and more.