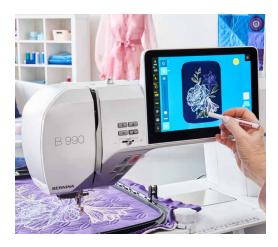

This new BERNINA flagship sewing and embroidery machine offers you an amazing 14 inches of space to the right of the needle and innovative features you have always dreamed of.

The B 990 is easier and more intuitive to use than ever before with modern navigation and gestures. Tap into your inner artist customising the 2,927 stitch patterns and 879 built-in embroidery designs. Precisely place and view what you are working on directly on the screen in front of you with the help of the new BERNINA Placement Scanner, integrated Camera and BERNINA Pinpoint Laser.

# NEW 10-INCH TOUCH SCREEN AND MODERN USER INTERFACE

The large interactive touch screen with gesture capabilities, icons with text descriptions, and intuitive interactions makes sewing and embroidery easier than ever. It can be operated with touch gestures, the included touch screen pen, or an optional computer mouse.

# Beautiful, giant embroidery. Made easy, fast and precise.

The BERNINA 990 features extraordinary innovations to make embroidering easier than ever and even more precise. Go beyond normal embroidery editing with the numerous on-screen editing features. With just the touch of a finger quickly edit and design your embroidery masterpiece visualised in the embroidery hoop. Easy, accurate and intuitive – the world is now your embroidery canvas.