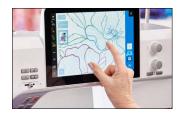

# NEW 10-INCH TOUCH SCREEN AND MODERN USER INTERFACE

The large interactive touch screen with gesture capabilities, icons with text descriptions, and intuitive interactions makes sewing and embroidery easier than ever. It can be operated with touch gestures, the included touch screen pen, or an optional computer mouse.

### **NEW HELP CENTER**

Access the onboard manual with search functionality, the Creative Consultant with step-by-step tutorials, or the Quick Start to get started sewing and embroidering in no time. The Help Center can be accessed on your personal device (tablet or smartphone) by simply scanning the QR code on screen (must be connected to WiFi) allowing you to always have information right by your side.