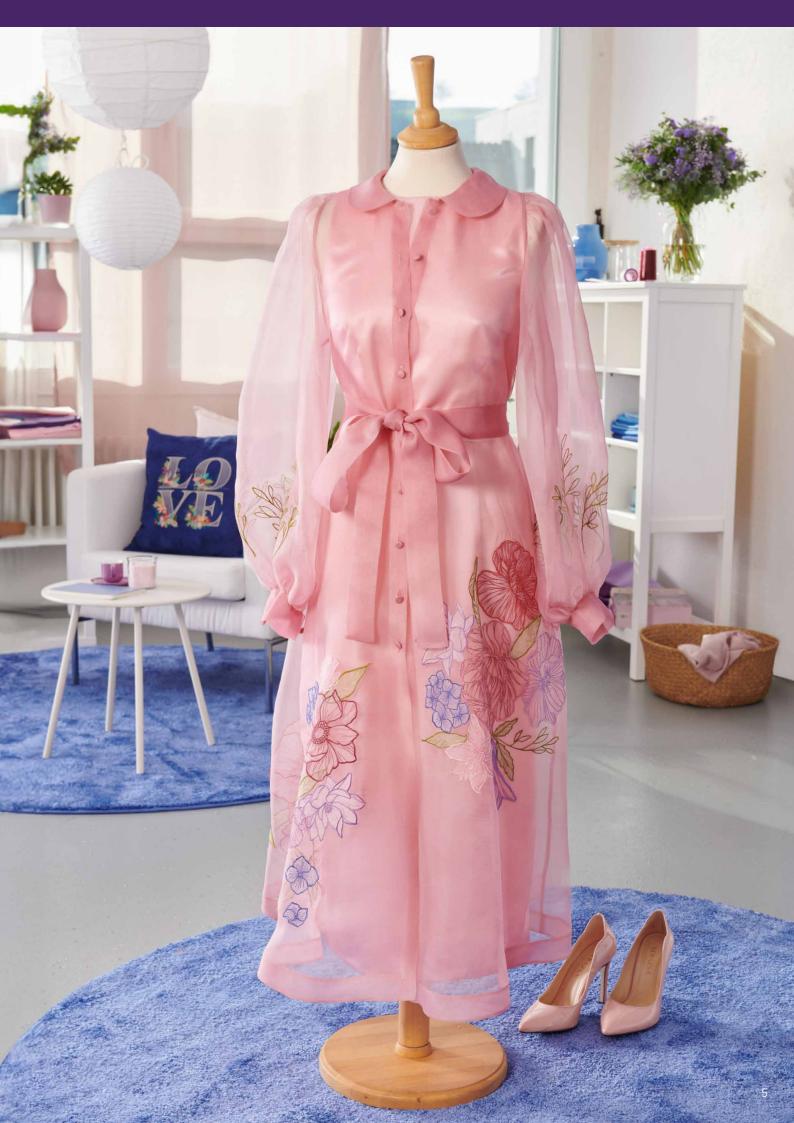

# Beautiful, giant embroidery. Made easy, fast and precise.

The BERNINA 990 features extraordinary innovations to make embroidering easier than ever and even more precise. Go beyond normal embroidery editing with the numerous on-screen editing features. With just the touch of a finger quickly edit and design your embroidery masterpiece visualised in the embroidery hoop. Easy, accurate and intuitive – the world is now your embroidery canvas.

Precisely position your embroidery on any project with the various placement options. The B 990 allows you to place a design down to a single stitch, even checking each stitch with the new BERNINA Pinpoint Laser. The new BERNINA Placement Scanner visualises your hooped fabric directly on the screen as a background to preview design placement and colours. View the needle area on screen with the Camera and combine with the BERNINA Pinpoint Placement to accurately place your designs with ease, every time!

The new Embroidery Module XL with BERNINA Smart Drive Technology (SDT) and the new Giant Hoop come standard with the B 990. The Giant Hoop expands your embroidery horizon with the extra-large space and ability to embroider a 16.1" x 12" area, including an amazing full 12-inch square.

### **NEW CUSTOMISABLE LETTERING**

24 embroidery fonts with limitless resizing! Create embroidery lettering perfectly to fit your project with multiple lines, alignment and corrections to previously made text. Edit the stitch density and pull compensation, and transform the shape and spacing to get perfect results every time.