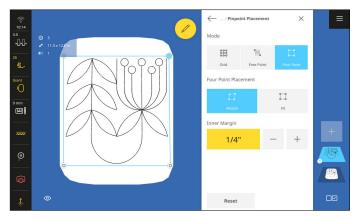

### PINPOINT PLACEMENT WITH NEW 4-POINT

Perfect design placement starts with exact virtual positioning. Pinpoint Placement gives you total control of the stitching placement of your embroidery. With the new 4-Point Placement, simply define four points on the fabric in the hoop and the design is placed proportionally or morphed to fit the created boundary.

### **NEW 4-POINT PLACEMENT**

Computerised quilting is easy with 4-Point Placement. Simply define four points on the fabric in the hoop and the design is placed proportionally or can be morphed to fit the created boundary. Add margin to adjust the spacing between the edge of your quilt block and the computerised quilting for a professional finish.