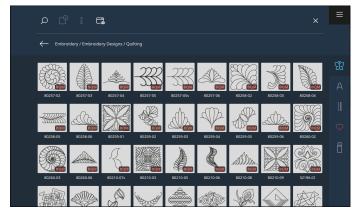

# NEW COMPUTERISED QUILTING

The new Customisable Quilt Designs bring the functionality of professional longarm quilting to your embroidery machine. Unlimited scaling possibilities, the ability to modify the stitches per inch (SPI) and enhanced quilt securing functions enable you to achieve perfect computerised quilting on your embroidery machine. Formats compatible: BQM, HQF, PAT, PLI, QLI and TAP.

### **Built-in Designs**

879 built-in embroidery and customisable quilt designs at your disposal.

| GENERAL INFORMATION                                 | В 990          |
|-----------------------------------------------------|----------------|
| <b>NEW</b> Space to the Right of the Needle         | 14" (356 mm)   |
| Workspace Height                                    | 5" (127 mm)    |
| NEW Large Centrally Located Colour Touch Screen     | 10.1" (254 mm) |
| NEW Help Center                                     | ✓              |
| NEW File Manager                                    | ✓              |
| Multi-function Knobs                                | ✓              |
| LED Sewing Lights                                   | 90             |
| <b>NEW</b> Automatic Needle Threader                | ✓              |
| Manual Thread Cutters                               | 3              |
| NEW Camera                                          | ✓              |
| NEW BERNINA Pinpoint Laser*                         | ✓              |
| NEW WiFi                                            | ✓              |
| NEW BERNINA stitchprecision <sup>2</sup> Technology | ✓              |
| NEW Stitch Plate Recognition                        | ✓              |
| BERNINA Adaptive Thread Tension                     | ✓              |
| BERNINA Dual Feed                                   | ✓              |
| Hook System                                         | BERNINA        |
| Jumbo Bobbin with 70% more Capacity                 | ✓              |
| Bobbin Winding while Sewing/Embroidering            | ✓              |
| Powerful DC Motor                                   | ✓              |
| BERNINA Free Hand System (FHS)                      | ✓              |
| Programmable BERNINA Foot Control                   | ✓              |
| Needle Stop Up/Down                                 | ✓              |
| Thread-up Command                                   | ✓              |
| Automatic Presser Foot Lifter                       | ✓              |
| Automatic Thread Cutter                             | ✓              |
| Adjustable Presser Foot Pressure                    | ✓              |
| Lower and Upper Thread Sensor                       | ✓              |
| Tutorial                                            | ✓              |
| Quick Help                                          | ✓              |