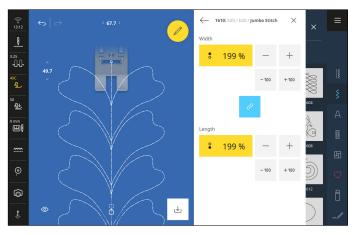

# Sew without limitations.

Unlock unlimited creative potential by customising the 2,927 stitch patterns or creating your own stitches with the Stitch Designer. Only BERNINA gives you Total Stitch Control to place and adjust every stitch exactly as you want it and with the new Jumbo Stitch, the stitches are magically transformed into patterns of amazing sizes – sizes never sewn before! Creative freedom to the fullest.

### **NEW JUMBO STITCH**

Resize any stitch from 25% to 500% for unlimited creative potential.