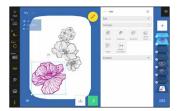

# Beautiful, giant embroidery. Made easy, fast and precise.

The BERNINA 990 features extraordinary innovations to make embroidering easier than ever and even more precise. Go beyond normal embroidery editing with the numerous on-screen editing features. With just the touch of a finger quickly edit and design your embroidery masterpiece visualised in the embroidery hoop. Easy, accurate and intuitive – the world is now your embroidery canvas.

Precisely position your embroidery on any project with the various placement options. The B 990 allows you to place a design down to a single stitch, even checking each stitch with the new BERNINA Pinpoint Laser. The new BERNINA Placement Scanner visualises your hooped fabric directly on the screen as a background to preview design placement and colours. View the needle area on screen with the Camera and combine with the BERNINA Pinpoint Placement to accurately place your designs with ease, every time!