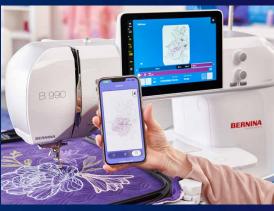

This new BERNINA flagship sewing and embroidery machine offers you an amazing 14 inches of space to the right of the needle and innovative features you have always dreamed of.

The B 990 is easier and more intuitive to use than ever before with modern navigation and gestures. Tap into your inner artist customising the 2,927 stitch patterns and 879 built-in embroidery designs. Precisely place and view what you are working on directly on the screen in front of you with the help of the new BERNINA Placement Scanner, integrated Camera and BERNINA Pinpoint Laser.

# NEW BUILT-IN WIFI CONNECTIVITY AND BERNINA STITCHOUT APP

WiFi allows you to transfer embroidery designs from your optional BERNINA Embroidery Software 9 directly to your B 990, or the other way around. And thanks to the new BERNINA Stitchout App, the embroidery process can be monitored on your smartphone or tablet. The B 990 connects with the app allowing you to monitor the status of your embroidery stitchout from any room in your house. The app notifies you when the machine needs your direct attention, like thread colour change, thread breakage or when the design is finished.