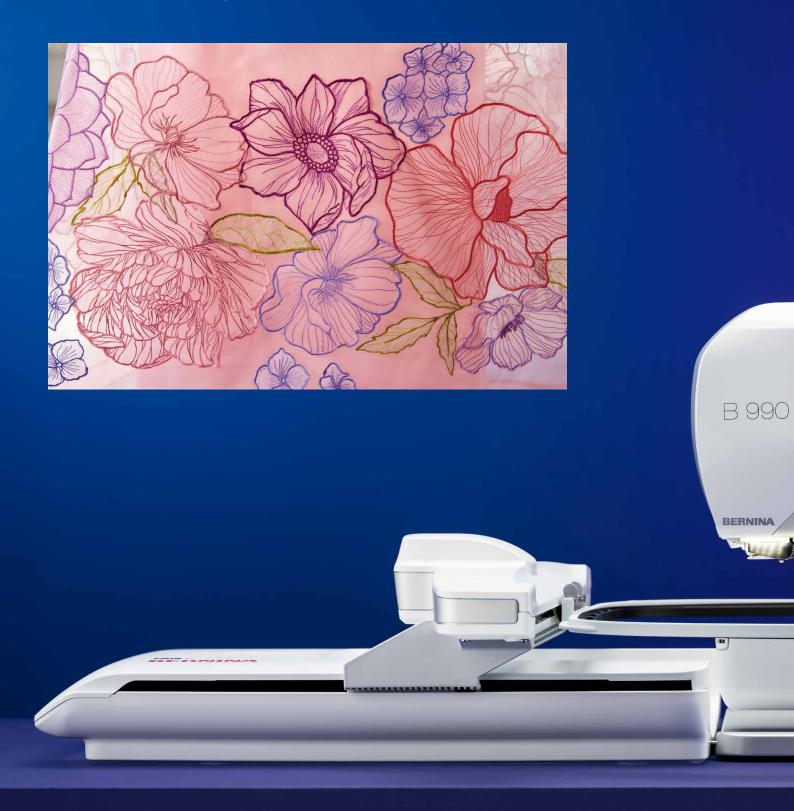

# Beautiful, giant embroidery. Made easy, fast and precise.

The BERNINA 990 features extraordinary innovations to make embroidering easier than ever and even more precise. Go beyond normal embroidery editing with the numerous on-screen editing features. With just the touch of a finger quickly edit and design your embroidery masterpiece visualised in the embroidery hoop. Easy, accurate and intuitive – the world is now your embroidery canvas.

Precisely position your embroidery on any project with the various placement options. The B 990 allows you to place a design down to a single stitch, even checking each stitch with the new BERNINA Pinpoint Laser. The new BERNINA Placement Scanner visualises your hooped fabric directly on the screen as a background to preview design placement and colours. View the needle area on screen with the Camera and combine with the BERNINA Pinpoint Placement to accurately place your designs with ease, every time!

The new Embroidery Module XL with BERNINA Smart Drive Technology (SDT) and the new Giant Hoop come standard with the B 990. The Giant Hoop expands your embroidery horizon with the extra-large space and ability to embroider a 16.1" x 12" area, including an amazing full 12-inch square.