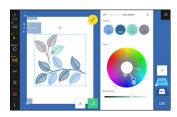

### **Colour Wheel**

Change the hue and saturation of a design on screen. Individually adjust colours in the Colour Wheel to truly customise your embroidery designs with clear visual representation.