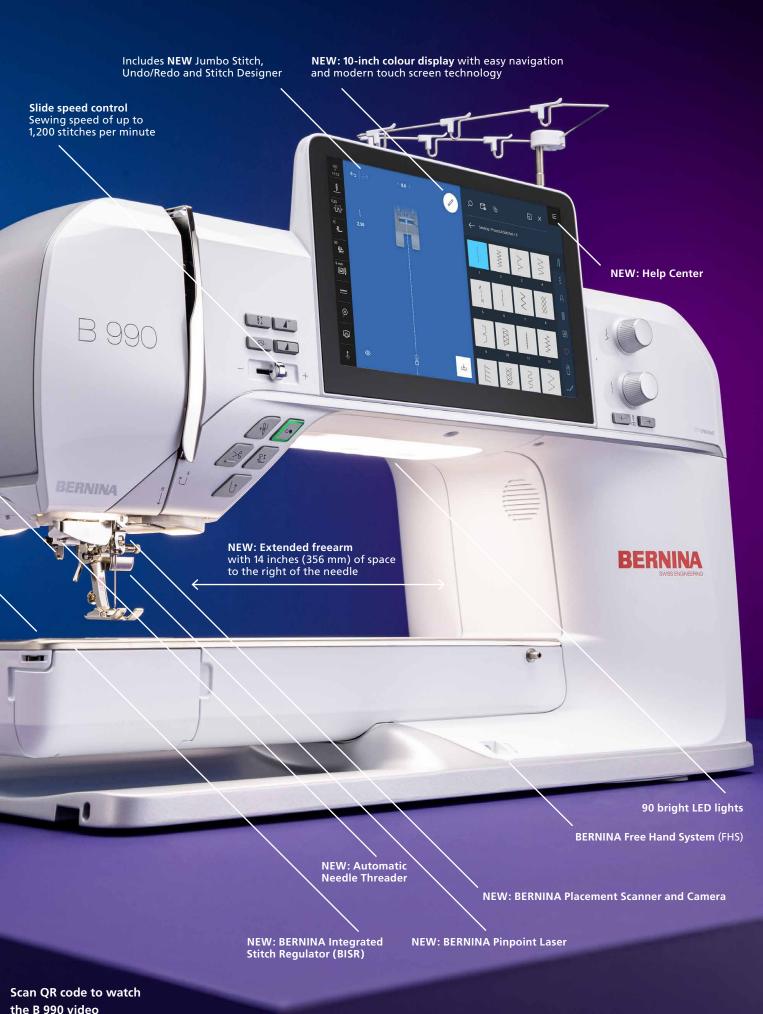

### MORE SPACE THAN EVER BEFORE

The B 990 includes a meticulously engineered extended freearm with 14 inches (356 mm) of space to the right of the needle, providing you with ample space for big, beautiful sewing, quilting and embroidery projects.

# NEW 10-INCH TOUCH SCREEN AND MODERN USER INTERFACE

The large interactive touch screen with gesture capabilities, icons with text descriptions, and intuitive interactions makes sewing and embroidery easier than ever. It can be operated with touch gestures, the included touch screen pen, or an optional computer mouse.

### **NEW HELP CENTER**

Access the onboard manual with search functionality, the Creative Consultant with step-by-step tutorials, or the Quick Start to get started sewing and embroidering in no time. The Help Center can be accessed on your personal device (tablet or smartphone) by simply scanning the QR code on screen (must be connected to WiFi) allowing you to always have information right by your side.

# NEW BERNINA PLACEMENT SCANNER AND CAMERA

Scan and view the embroidery hoop and view the needle area on screen with the Camera in both sewing and embroidery for perfect placement of stitch patterns and embroidery designs.

### **NEW AUTOMATIC NEEDLE THREADER**

The Automatic Needle Threader helps you get started with a different thread by simply pushing a button. Conveniently and quickly, every single time.

### **NEW BERNINA PINPOINT LASER**

Enjoy pinpoint precision by seeing exactly where the needle will enter the fabric in every needle position. The BERNINA Pinpoint Laser marks your start and travel points as you sew and embroider.

# NEW BERNINA INTEGRATED STITCH REGULATOR (BISR)

This major innovation will transform your quilting experience because automatic stitch regulation is now possible for all quilting applications including ruler work. The built-in stitch regulation works automatically with the 5.5 mm BISR Stitch Plate with Sensor and all BERNINA quilting presser feet and accessories. Simply attach the stitch plate, and the quilting foot of your choice to achieve immaculate quilting stitches with the exact same length at variable sewing speeds.