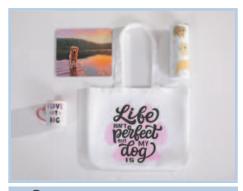

## **Brother SP1**

Ideal for artists, creators, designers, and crafters. The power of customisation is in your hands with the compact Brother SPI Sublimation Printer. Print onto a sheet of sublimation paper, then use a heat press to transfer the design to your chosen product such as T-shirts, totes, mugs, travel cups, sweaters, and homewares. Print designs up to 215 x 355mm in high-quality, vibrant colours via Brother's free Artspira editing and design app or your computer and printer driver. Get started straight out of the box, with the included printer cartridges and sublimation printer sheets. Heat press required (additional purchase necessary).