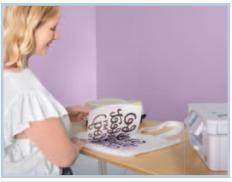

## **Brother SP1**

Ideal for artists, creators, designers, and crafters. The power of customisation is in your hands with the compact Brother SPI Sublimation Printer. Print onto a sheet of sublimation paper, then use a heat press to transfer the design to your chosen product such as T-shirts, totes, mugs, travel cups, sweaters, and homewares. Print designs up to 215 x 355mm in high-quality, vibrant colours via Brother's free Artspira editing and design app or your computer and printer driver. Get started straight out of the box, with the included printer cartridges and sublimation printer sheets. Heat press required (additional purchase necessary).