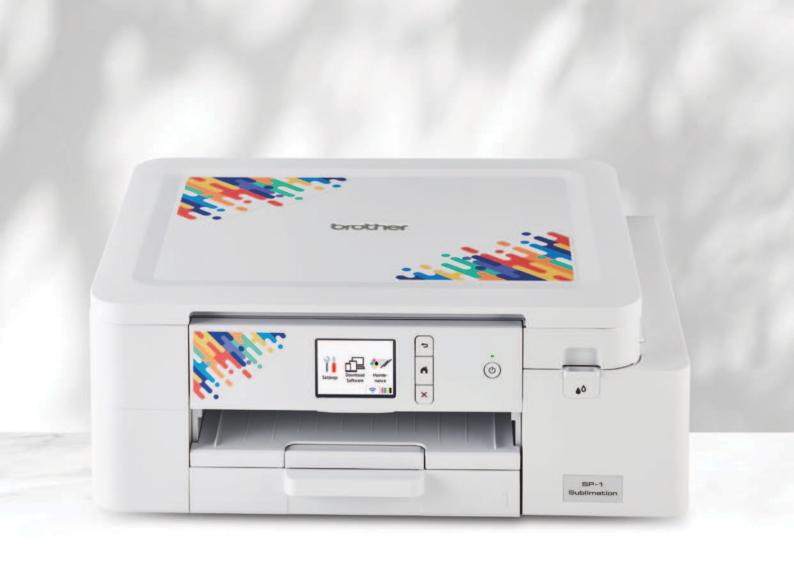

## **Brother SP1**

Ideal for artists, creators, designers, and crafters. The power of customisation is in your hands with the compact Brother SPI Sublimation Printer. Print onto a sheet of sublimation paper, then use a heat press to transfer the design to your chosen product such as T-shirts, totes, mugs, travel cups, sweaters, and homewares. Print designs up to 215 x 355mm in high-quality, vibrant colours via Brother's free Artspira editing and design app or your computer and printer driver. Get started straight out of the box, with the included printer cartridges and sublimation printer sheets. Heat press required (additional purchase necessary).