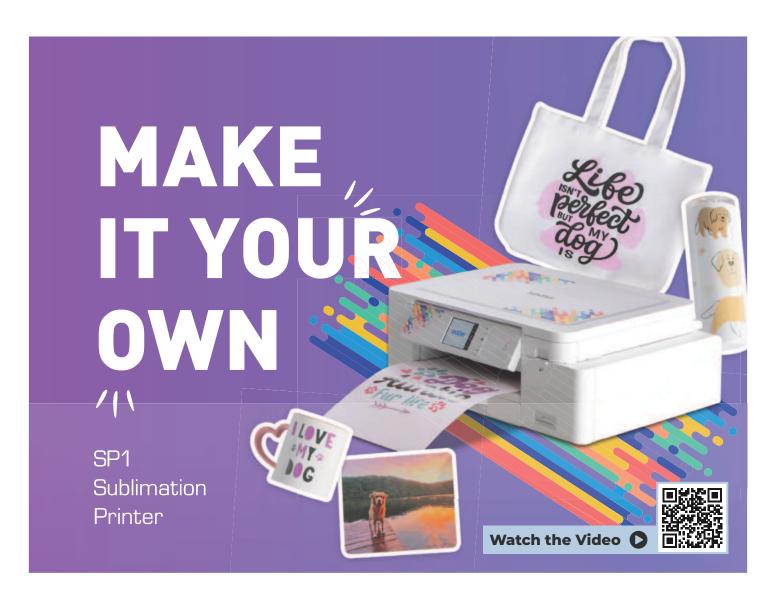

## Sublimation printing at home.

## **Brother SP1**

Ideal for artists, creators, designers, and crafters. The power of customisation is in your hands with the compact Brother SPI Sublimation Printer. Print onto a sheet of sublimation paper, then use a heat press to transfer the design to your chosen product such as T-shirts, totes, mugs, travel cups, sweaters, and homewares. Print designs up to 215 x 355mm in high-quality, vibrant colours via Brother's free Artspira editing and design app or your computer and printer driver. Get started straight out of the box, with the included printer cartridges and sublimation printer sheets. Heat press required (additional purchase necessary).