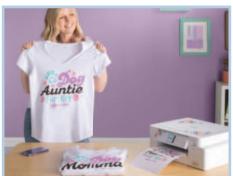

## **Brother SP1**

Ideal for artists, creators, designers, and crafters. The power of customisation is in your hands with the compact Brother SPI Sublimation Printer. Print onto a sheet of sublimation paper, then use a heat press to transfer the design to your chosen product such as T-shirts, totes, mugs, travel cups, sweaters, and homewares. Print designs up to 215 x 355mm in high-quality, vibrant colours via Brother's free Artspira editing and design app or your computer and printer driver. Get started straight out of the box, with the included printer cartridges and sublimation printer sheets. Heat press required (additional purchase necessary).