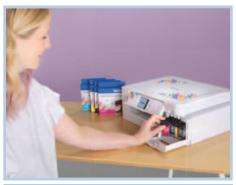

## **Brother SP1**

Ideal for artists, creators, designers, and crafters. The power of customisation is in your hands with the compact Brother SPI Sublimation Printer. Print onto a sheet of sublimation paper, then use a heat press to transfer the design to your chosen product such as T-shirts, totes, mugs, travel cups, sweaters, and homewares. Print designs up to 215 x 355mm in high-quality, vibrant colours via Brother's free Artspira editing and design app or your computer and printer driver. Get started straight out of the box, with the included printer cartridges and sublimation printer sheets. Heat press required (additional purchase necessary).

## What's included?

- SP1 Sublimation Printer
- Sublimation ink cartridges Black (1), Cyan (1), Magenta (1), Yellow (1)
- Sublimation paper (10 sheets US Letter size)
- Quick setup guide
- Product safety guide